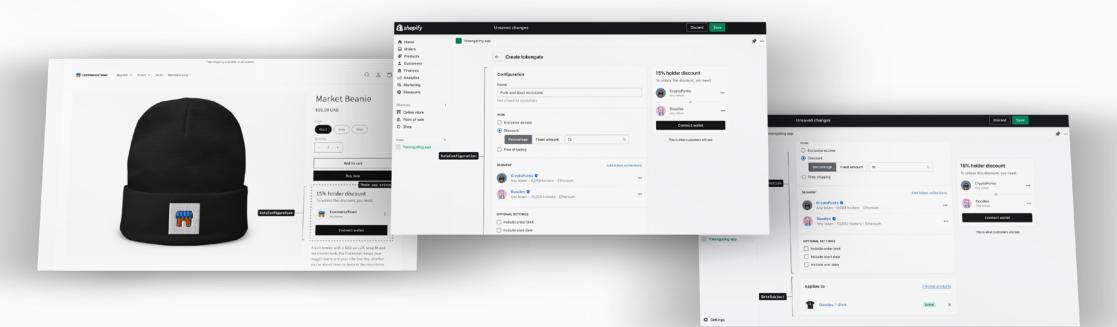

#### How Tokengating Works

A fully integrated solution that allows users to design, sell, and manage custom apparel —all seamlessly linked to manufacturing and fulfillment.

### Shopify - NFT Sales Eligibility Application

An application helps merchants in selling, gifting, and minting NFTs. Shopify merchants may choose to sell or giveaway NFTs. At the moment, NFTs have been most popularly used as evidence of ownership of media such as digital art but have a host of other uses for both merchants and customers.