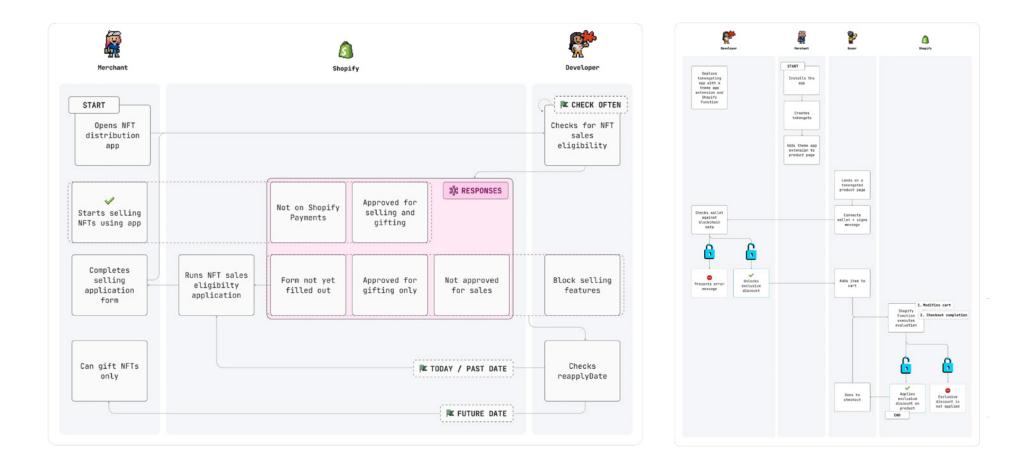

#### How Tokengating Works

A fully integrated solution that allows users to design, sell, and manage custom apparel —all seamlessly linked to manufacturing and fulfillment.

### Shopify - NFT Sales Eligibility Application

An application helps merchants in selling, gifting, and minting NFTs. Shopify merchants may choose to sell or giveaway NFTs. At the moment, NFTs have been most popularly used as evidence of ownership of media such as digital art but have a host of other uses for both merchants and customers.