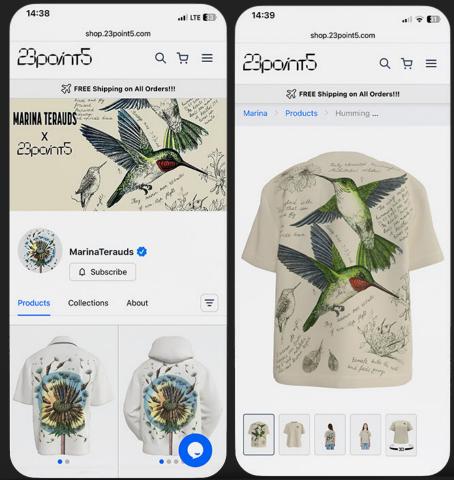

### Storefront

A built-in eCommerce platform for users who don't have a Shopify store. Designed products are instantly available for purchase, produced on demand, and shipped directly to customers without any manual intervention.