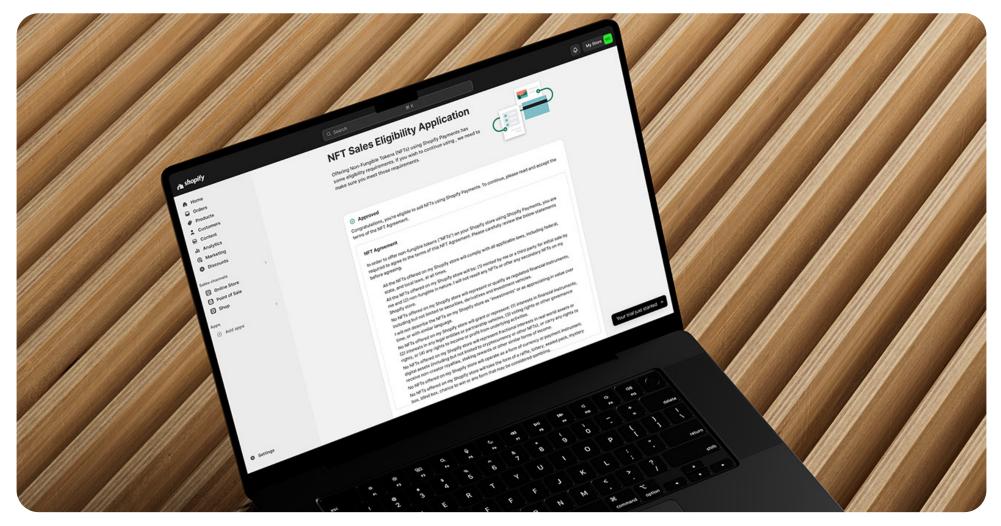

### Shopify - NFT Sales Eligibility Application

An application helps merchants in selling, gifting, and minting NFTs. Shopify merchants may choose to sell or giveaway NFTs. At the moment, NFTs have been most popularly used as evidence of ownership of media such as digital art but have a host of other uses for both merchants and customers.