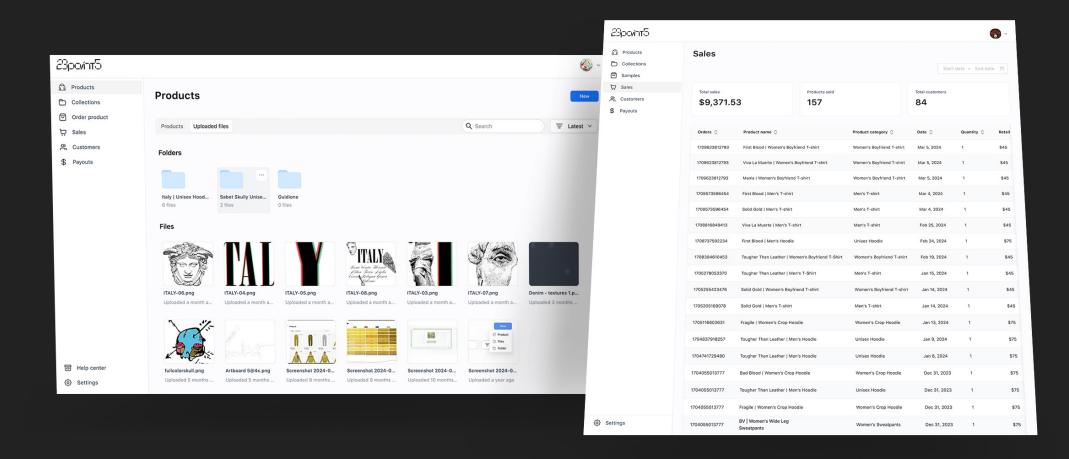

#### Dashboard

A control center where users manage designs, track orders, set up payments, and configure their storefront. It provides real-time insights into sales, production, and fulfillment, ensuring a seamless experience from design to delivery.